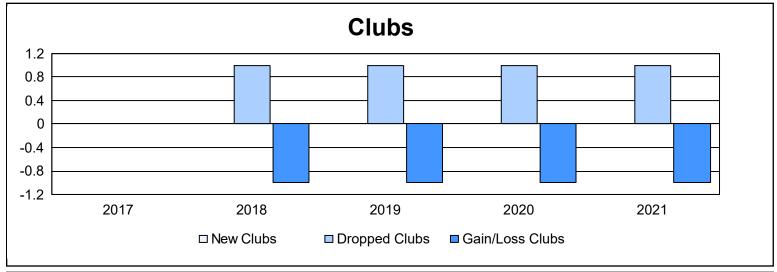

District 40 S As of June 2021 Cumulative

| Year      | New<br>Clubs | Dropped<br>Clubs | Gain/<br>Loss<br>Clubs | New<br>Members | Charter<br>Members | Reinstate<br>Members | Transfer<br>Members | Total<br>Member<br>Added | Total<br>Members<br>Dropped | Gain/<br>Loss<br>Members |
|-----------|--------------|------------------|------------------------|----------------|--------------------|----------------------|---------------------|--------------------------|-----------------------------|--------------------------|
| 2016-2017 | 0            | 0                | 0                      | 80             | 0                  | 5                    | 5                   | 90                       | 79                          | 11                       |
| 2017-2018 | 0            | 1                | -1                     | 45             | 1                  | 0                    | 3                   | 49                       | 90                          | -41                      |
| 2018-2019 | 0            | 1                | -1                     | 35             | 1                  | 3                    | 3                   | 42                       | 100                         | -58                      |
| 2019-2020 | 0            | 1                | -1                     | 37             | 0                  | 7                    | 0                   | 44                       | 53                          | -9                       |
| 2020-2021 | 0            | 1                | -1                     | 19             | 0                  | 1                    | 3                   | 23                       | 49                          | -26                      |
| Average   | 0            | 1                | -1                     | 43             | 0                  | 3                    | 3                   | 50                       | 74                          | -25                      |